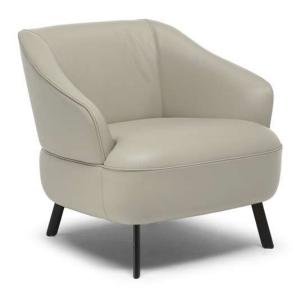

#### TECHNICAL INFORMATION

| *                                                                                                                                                                                                     | COVERING                           | Leather 🗸        | Soft Cover<br>✓                           |                                |              |                                      |
|-------------------------------------------------------------------------------------------------------------------------------------------------------------------------------------------------------|------------------------------------|------------------|-------------------------------------------|--------------------------------|--------------|--------------------------------------|
| <b>#</b>                                                                                                                                                                                              | LEGS                               | Wood             | Metal 🗸                                   | Plastic                        | Castors      | Upholstered                          |
| 4                                                                                                                                                                                                     | FILLING                            | Arms [<br>[<br>[ | Fiber Seat Foam Feather/Fiber Mix Feather | cushion Fiber Foam Feather/Fib | Back cushion | Fiber Foam Feather/Fiber Mix Feather |
| <b>L</b>                                                                                                                                                                                              | COMFORT                            | Standard Comfor  | t Firm Comfort                            |                                |              |                                      |
| *                                                                                                                                                                                                     | FUNCTION                           | Bed              | Electric motion                           | Motion                         | Recliner     | Sliding                              |
| *                                                                                                                                                                                                     | OPTIONS                            | Nails            | Removable                                 | Contrast Stitching             |              |                                      |
| 1                                                                                                                                                                                                     | WRINKLES &<br>VISUAL<br>APPEARANCE | Low 🗸            | Medium                                    | High                           |              |                                      |
| WR                                                                                                                                                                                                    | INKLES &                           | VISUAL A         | PPEARANCE                                 |                                |              |                                      |
| Due to a combination of the elasticity of the covering, the nature of the interior construction and the design for comfortability of the product, the model may exhibit differing levels of wrinkles. |                                    |                  |                                           |                                |              |                                      |
|                                                                                                                                                                                                       | Low                                |                  | Medium                                    | High                           |              |                                      |
| The models need to be dressed on a regular basis to maintain their appearance and the wrinkles should not be considered as a manufacturing defect, but a natural characteristic of the product.       |                                    |                  |                                           |                                |              |                                      |

### **NOTES**

- Tight Seat Cushion (the seat cushions of the models are fixed to the frame)
- Tight Back Cushion (the back cushions of the models are fixed to the frame)
- Internal wooden frame
- Without Feet Assembled (the feet will be in a bag inside the package)
- Plastic Wrap (the model will be wrapped in a plastic bag)
- Front feet are slightly higher in respect to rear.
- Feet available in metal finishing 79 (Matte Black)
- Feet height 17,3 14,3 cm