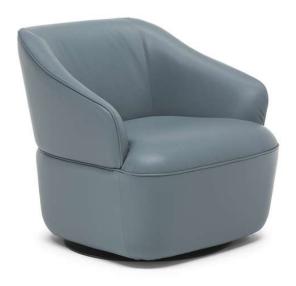

#### TECHNICAL INFORMATION

| *                                                                                                                                                                                                     | COVERING                           | Leather 🗸        | Soft Cover<br>✓                           |                                |              |                                      |
|-------------------------------------------------------------------------------------------------------------------------------------------------------------------------------------------------------|------------------------------------|------------------|-------------------------------------------|--------------------------------|--------------|--------------------------------------|
| <b>#</b>                                                                                                                                                                                              | LEGS                               | Wood             | Metal 🗸                                   | Plastic                        | Castors      | Upholstered                          |
| 4                                                                                                                                                                                                     | FILLING                            | Arms [<br>[<br>[ | Fiber Seat Foam Feather/Fiber Mix Feather | cushion Fiber Foam Feather/Fib | Back cushion | Fiber Foam Feather/Fiber Mix Feather |
| <b>L</b>                                                                                                                                                                                              | COMFORT                            | Standard Comfor  | t Firm Comfort                            |                                |              |                                      |
| *                                                                                                                                                                                                     | FUNCTION                           | Bed              | Electric motion                           | Motion                         | Recliner     | Sliding                              |
| *                                                                                                                                                                                                     | OPTIONS                            | Nails            | Removable                                 | Contrast Stitching             |              |                                      |
| 1                                                                                                                                                                                                     | WRINKLES &<br>VISUAL<br>APPEARANCE | Low 🗸            | Medium                                    | High                           |              |                                      |
| WR                                                                                                                                                                                                    | INKLES &                           | VISUAL A         | PPEARANCE                                 |                                |              |                                      |
| Due to a combination of the elasticity of the covering, the nature of the interior construction and the design for comfortability of the product, the model may exhibit differing levels of wrinkles. |                                    |                  |                                           |                                |              |                                      |
|                                                                                                                                                                                                       | Low                                |                  | Medium                                    | High                           |              |                                      |
| The models need to be dressed on a regular basis to maintain their appearance and the wrinkles should not be considered as a manufacturing defect, but a natural characteristic of the product.       |                                    |                  |                                           |                                |              |                                      |

### **NOTES**

- Tight Seat Cushion (the seat cushions of the models are fixed to the frame)
- Tight Back Cushion (the back cushions of the models are fixed to the frame)
- Internal wooden frame
- Without Feet Assembled (the feet will be in a bag inside the package)
- Plastic Wrap (the model will be wrapped in a plastic bag)
- Front feet are slightly higher in respect to rear.
- Feet available in metal finishing 79 (Matte Black)
- Feet height 17,3 14,3 cm