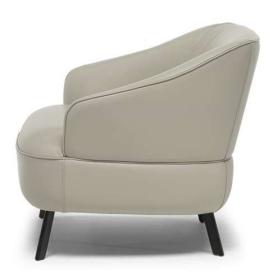

#### TECHNICAL INFORMATION

| *                                                                                                                                                                                                     | COVERING                           | Leather 🗸        | Soft Cover<br>✓                           |                                |              |                                      |
|-------------------------------------------------------------------------------------------------------------------------------------------------------------------------------------------------------|------------------------------------|------------------|-------------------------------------------|--------------------------------|--------------|--------------------------------------|
| <b>#</b>                                                                                                                                                                                              | LEGS                               | Wood             | Metal 🗸                                   | Plastic                        | Castors      | Upholstered                          |
| 4                                                                                                                                                                                                     | FILLING                            | Arms [<br>[<br>[ | Fiber Seat Foam Feather/Fiber Mix Feather | cushion Fiber Foam Feather/Fib | Back cushion | Fiber Foam Feather/Fiber Mix Feather |
| <b>L</b>                                                                                                                                                                                              | COMFORT                            | Standard Comfor  | t Firm Comfort                            |                                |              |                                      |
| *                                                                                                                                                                                                     | FUNCTION                           | Bed              | Electric motion                           | Motion                         | Recliner     | Sliding                              |
| *                                                                                                                                                                                                     | OPTIONS                            | Nails            | Removable                                 | Contrast Stitching             |              |                                      |
| 1                                                                                                                                                                                                     | WRINKLES &<br>VISUAL<br>APPEARANCE | Low 🗸            | Medium                                    | High                           |              |                                      |
| WR                                                                                                                                                                                                    | INKLES &                           | VISUAL A         | PPEARANCE                                 |                                |              |                                      |
| Due to a combination of the elasticity of the covering, the nature of the interior construction and the design for comfortability of the product, the model may exhibit differing levels of wrinkles. |                                    |                  |                                           |                                |              |                                      |
|                                                                                                                                                                                                       | Low                                |                  | Medium                                    | High                           |              |                                      |
| The models need to be dressed on a regular basis to maintain their appearance and the wrinkles should not be considered as a manufacturing defect, but a natural characteristic of the product.       |                                    |                  |                                           |                                |              |                                      |

### **NOTES**

- Tight Seat Cushion (the seat cushions of the models are fixed to the frame)
- Tight Back Cushion (the back cushions of the models are fixed to the frame)
- Internal wooden frame
- Without Feet Assembled (the feet will be in a bag inside the package)
- Plastic Wrap (the model will be wrapped in a plastic bag)
- Front feet are slightly higher in respect to rear.
- Feet available in metal finishing 79 (Matte Black)
- Feet height 17,3 14,3 cm