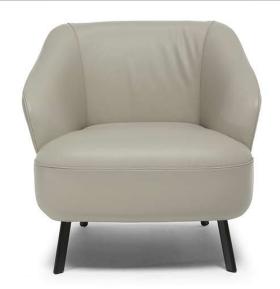

#### TECHNICAL INFORMATION

| *                                                                                                                                                                                                     | COVERING                           | Leather 🗸        | Soft Cover<br>✓                           |                                |              |                                      |
|-------------------------------------------------------------------------------------------------------------------------------------------------------------------------------------------------------|------------------------------------|------------------|-------------------------------------------|--------------------------------|--------------|--------------------------------------|
| <b>#</b>                                                                                                                                                                                              | LEGS                               | Wood             | Metal 🗸                                   | Plastic                        | Castors      | Upholstered                          |
| 4                                                                                                                                                                                                     | FILLING                            | Arms [<br>[<br>[ | Fiber Seat Foam Feather/Fiber Mix Feather | cushion Fiber Foam Feather/Fib | Back cushion | Fiber Foam Feather/Fiber Mix Feather |
| <b>L</b>                                                                                                                                                                                              | COMFORT                            | Standard Comfor  | t Firm Comfort                            |                                |              |                                      |
| *                                                                                                                                                                                                     | FUNCTION                           | Bed              | Electric motion                           | Motion                         | Recliner     | Sliding                              |
| *                                                                                                                                                                                                     | OPTIONS                            | Nails            | Removable                                 | Contrast Stitching             |              |                                      |
| 1                                                                                                                                                                                                     | WRINKLES &<br>VISUAL<br>APPEARANCE | Low 🗸            | Medium                                    | High                           |              |                                      |
| WR                                                                                                                                                                                                    | INKLES &                           | VISUAL A         | PPEARANCE                                 |                                |              |                                      |
| Due to a combination of the elasticity of the covering, the nature of the interior construction and the design for comfortability of the product, the model may exhibit differing levels of wrinkles. |                                    |                  |                                           |                                |              |                                      |
|                                                                                                                                                                                                       | Low                                |                  | Medium                                    | High                           |              |                                      |
| The models need to be dressed on a regular basis to maintain their appearance and the wrinkles should not be considered as a manufacturing defect, but a natural characteristic of the product.       |                                    |                  |                                           |                                |              |                                      |

### **NOTES**

- Tight Seat Cushion (the seat cushions of the models are fixed to the frame)
- Tight Back Cushion (the back cushions of the models are fixed to the frame)
- Internal wooden frame
- Without Feet Assembled (the feet will be in a bag inside the package)
- Plastic Wrap (the model will be wrapped in a plastic bag)
- Front feet are slightly higher in respect to rear.
- Feet available in metal finishing 79 (Matte Black)
- Feet height 17,3 14,3 cm