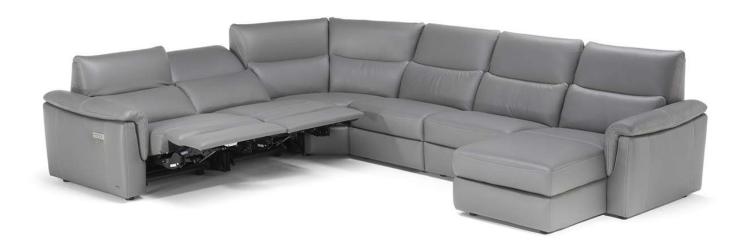

# Amorevole C176



■ Vers. N46



■ Vers. N50+N38+076+291+291+049



## NATUZZI EDITIONS

## **Amorevole C176**

#### **SCHEMATICS**



### **COMPOSITION EXAMPLES**



## NATUZZI EDITIONS

## **Amorevole C176**

#### TECHNICAL INFORMATION

| *                                                                                                                                                                                                     | COVERING                           | Leather 🗸        | Soft Cover                                |                                 |              |                                      |
|-------------------------------------------------------------------------------------------------------------------------------------------------------------------------------------------------------|-