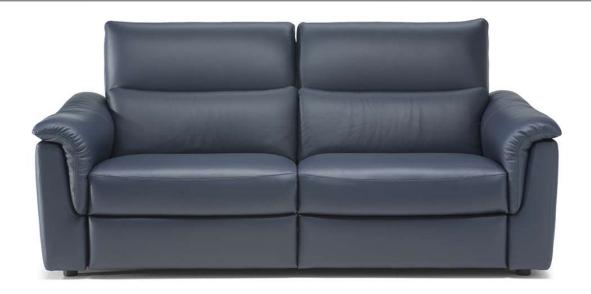

# Amorevole C176



■ Vers. N46



■ Vers. N50+N38+076+291+291+049



## NATUZZI EDITIONS

## **Amorevole C176**

#### **SCHEMATICS**



### **COMPOSITION EXAMPLES**



## NATUZZI EDITIONS

## **Amorevole C176**

#### TECHNICAL INFORMATION

| *                                                                                                                                                                                                     | COVERING                           | Leather 🗸        | Soft Cover                                |                                 |              |                                      |
|------------------------------------------------------------------------------------------------------------------------------------------------------------------------------------------