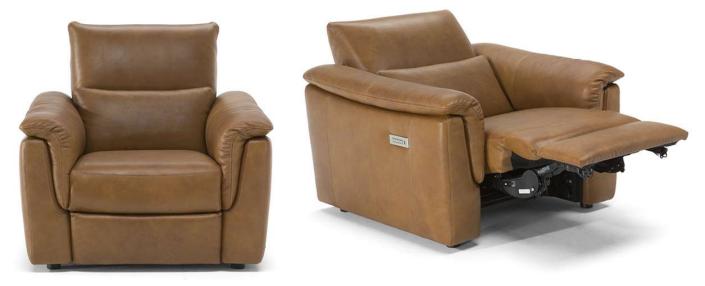

# Amorevole C176



■ Vers. N46



■ Vers. N50+N38+076+291+291+049



## NATUZZI EDITIONS

## **Amorevole C176**

#### **SCHEMATICS**



### **COMPOSITION EXAMPLES**



## NATUZZI EDITIONS

## **Amorevole C176**

#### TECHNICAL INFORMATION

| *                                                                                                                                                                                                     | COVERING                           | Leather 🗸        | Soft Cover                                |                                 |              |                                      |
|-------------------------------------------------------------------------------------------------------------------------------------------------------------------------------------------------------|------------------------------------