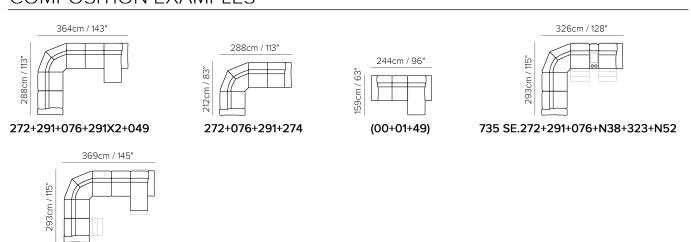

# Amorevole C176



■ Vers. N46



■ Vers. N50+N38+076+291+291+049



## NATUZZI EDITIONS

## **Amorevole C176**

#### **SCHEMATICS**



### **COMPOSITION EXAMPLES**



## NATUZZI EDITIONS

## **Amorevole C176**

#### TECHNICAL INFORMATION

| *                                                                                                                                                                                                     | COVERING                           | Leather 🗸        | Soft Cover                                |                                 |              |                                      |
|-------------------------------------------------------------------------------------------------------------------------------------------------------------------------------------------------------|------------------------------------|------------------|-------------------------------------------|---------------------------------|-