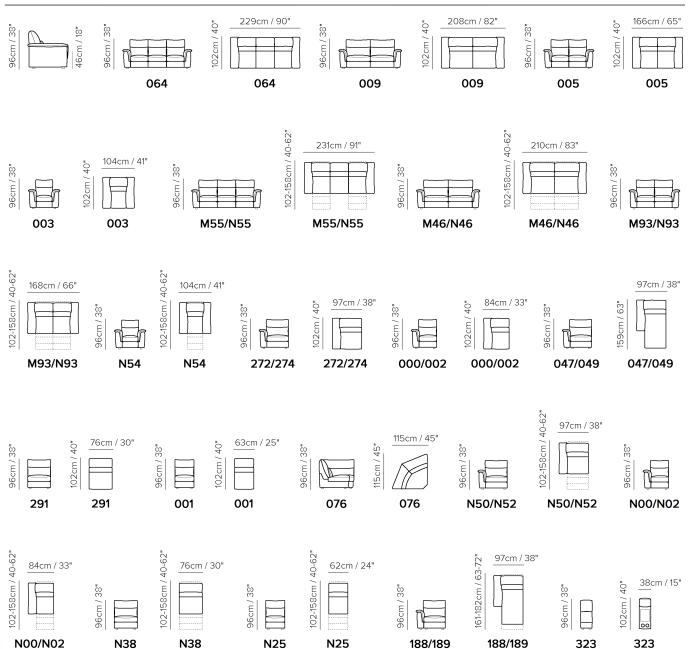

# Amorevole C176



■ Vers. N46



■ Vers. N50+N38+076+291+291+049



## NATUZZI EDITIONS

## **Amorevole C176**

#### **SCHEMATICS**



### **COMPOSITION EXAMPLES**



## NATUZZI EDITIONS

## **Amorevole C176**

#### TECHNICAL INFORMATION

| *                                                                                                                                                                                                     | COVERING                           | Leather 🗸        | Soft Cover                                |                                 |              |                                      |
|-------------------------------------------------------------------------------------------------------------------------------------------------------------------------------------------------------|------------------------------------|------------------|-------------------------------------------|---