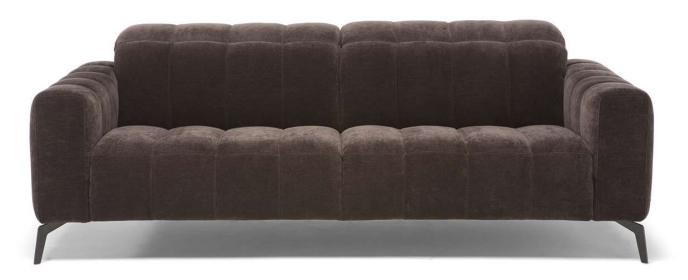

■ Vers. 009



■ Vers. T66



## Portento C142

#### **SCHEMATICS**



### **COMPOSITION EXAMPLES**





### Portento C142

#### TECHNICAL INFORMATION

| *                                                                                                                                                                                                     | COVERING                           | Leather 🗸         | Soft Cover<br>✓                           |                                |              |                                              |
|-------------------------------------------------------------------------------------------------------------------------------------------------------------------------------------------------------|------------------------------------|----------