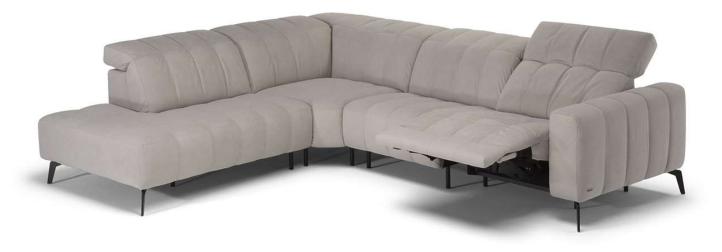

■ Vers. 009



■ Vers. T66



## Portento C142

#### **SCHEMATICS**



### **COMPOSITION EXAMPLES**





### Portento C142

#### TECHNICAL INFORMATION

| *                                                                                                                                                                                                     | COVERING                           | Leather 🗸         | Soft Cover<br>✓                           |                                |              |                                              |
|-------------------------------------------------------------------------------------------------------------------------------------------------------------------------------------------------------|------------------------------------|-------------------|--------------------