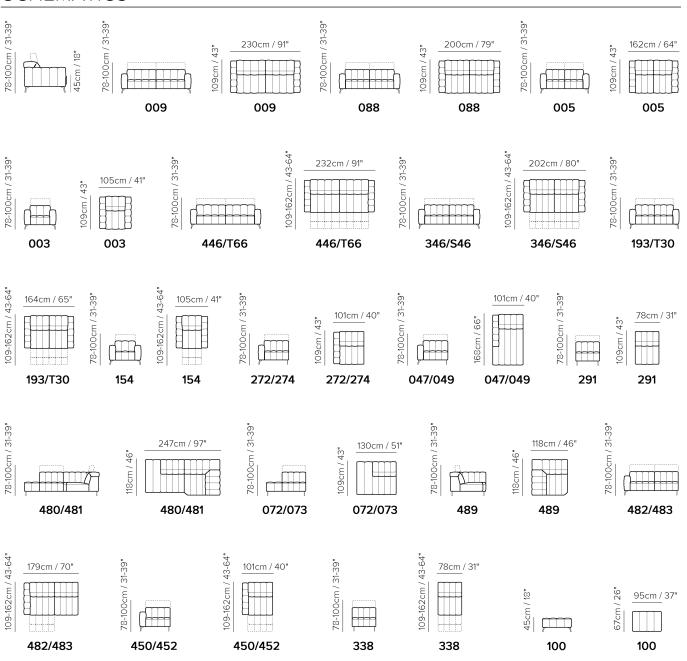

■ Vers. 009



■ Vers. T66



## Portento C142

#### **SCHEMATICS**



### **COMPOSITION EXAMPLES**





### Portento C142

#### TECHNICAL INFORMATION

| *                                                                                                                                                                                                     | COVERING                           | Leather 🗸         | Soft Cover<br>✓                           |                                |              |                                              |
|-------------------------------------------------------------------------------------------------------------------------------------------------------------------------------------------------------|------------------------------------|-------------------|-------------------------------------------|-----------------