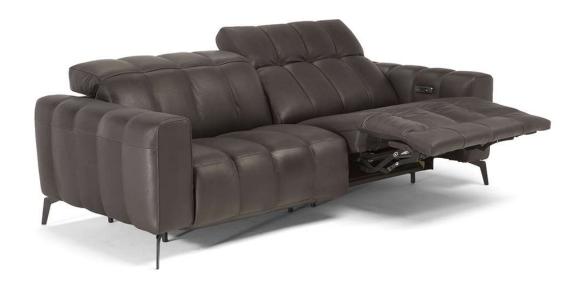

### **NOTES**

- LEATHER: Model available only in Top Grain leather
- Dual power mechanism with external switch on the side panel that activates recliner and headrest and includes an USB charging port
- Tight Seat Cushion (the seat cushions of the models are fixed to the frame)
- Tight Back Cushion (the back cushions of the models are fixed to the frame)
- Internal wooden frame
- Without Feet Assembled (the feet will be in a bag inside the package)
- Plastic Wrap (the model will be wrapped in a plastic bag)
- Feet available in metal finishings 77 (Glossy Chromed) / 79 (Matte Black)
- Feet height 15,5 cm