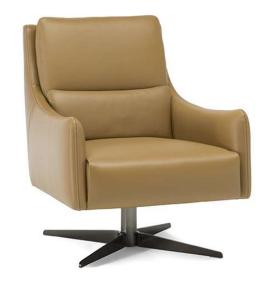

## Gloria C065

#### TECHNICAL INFORMATION

| *        | COVERING | Leather 🗸          | Soft Cover                            |                                |             |                                        |
|----------|----------|--------------------|---------------------------------------|--------------------------------|-------------|----------------------------------------|
| <b>*</b> | LEGS     | Wood  Castors      | Metal  / Upholstered                  | Metal 🗸                        | Metal 🗸     | Plastic                                |
| <b>4</b> | FILLING  | ✓ F                | iber Seat oam eather/Fiber Mix eather | cushion Fiber Foam Feather/Fib | Back cushic | n Fiber Foam Feather/Fiber Mix Feather |
| 4        | COMFORT  | Standard Comfort   | Firm Comfort                          |                                |             |                                        |
| *        | FUNCTION | Bed                | Electric motion                       | Motion                         | Recliner    | Sliding                                |
| *        | OPTIONS  | Contrast Stitching | Removable                             | Nails                          |             |                                        |