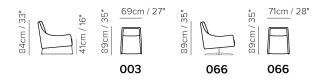

### **SCHEMATICS**

#### **NOTES**

- LEATHER: Model available only in Top Grain leather
- Tight Seat Cushion (the seat cushions of the models are fixed to the frame)
- Tight Back Cushion (the back cushions of the models are fixed to the frame)
- Internal wooden frame
- Plastic Wrap (the model will be wrapped in a plastic bag)
- With Feet Assembled (the model will be loaded with feet already mounted on the sofa)
- Front feet are slightly higher in respect to rear.
- Feet available in metal finishings 77 (Glossy Chromed) / 79 (Matte Black)
- Metal base available in metal finishings 75 (Glazed Nickel) / 78 (Black Chrome)
- Feet height 23,0/17,0 cm