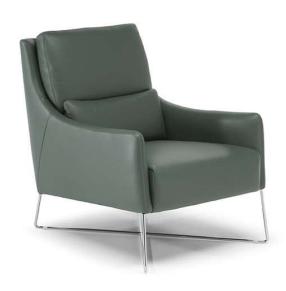

## Gloria C065

#### TECHNICAL INFORMATION

| *        | COVERING | Leather 🗸          | Soft Cover                            |                                |             |                                        |
|----------|----------|--------------------|---------------------------------------|--------------------------------|-------------|----------------------------------------|
| <b>*</b> | LEGS     | Wood  Castors      | Metal  / Upholstered                  | Metal 🗸                        | Metal 🗸     | Plastic                                |
| <b>4</b> | FILLING  | ✓ F                | iber Seat oam eather/Fiber Mix eather | cushion Fiber Foam Feather/Fib | Back cushic | n Fiber Foam Feather/Fiber Mix Feather |
| 4        | COMFORT  | Standard Comfort   | Firm Comfort                          |                                |             |                                        |
| *        | FUNCTION | Bed                | Electric motion                       | Motion                         | Recliner    | Sliding                                |
| *        | OPTIONS  | Contrast Stitching | Removable                             | Nails                          |             |                                        |