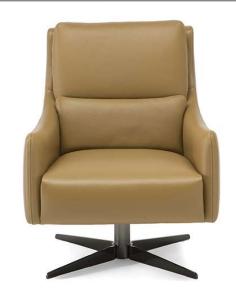

## Gloria C065

#### TECHNICAL INFORMATION

| *        | COVERING | Leather 🗸          | Soft Cover                            |                                |             |                                        |
|----------|----------|--------------------|---------------------------------------|--------------------------------|-------------|----------------------------------------|
| <b>*</b> | LEGS     | Wood  Castors      | Metal  / Upholstered                  | Metal 🗸                        | Metal 🗸     | Plastic                                |
| <b>4</b> | FILLING  | ✓ F                | iber Seat oam eather/Fiber Mix eather | cushion Fiber Foam Feather/Fib | Back cushic | n Fiber Foam Feather/Fiber Mix Feather |
| 4        | COMFORT  | Standard Comfort   | Firm Comfort                          |                                |             |                                        |
| *        | FUNCTION | Bed                | Electric motion                       | Motion                         | Recliner    | Sliding                                |
| *        | OPTIONS  | Contrast Stitching | Removable                             | Nails                          |             |                                        |