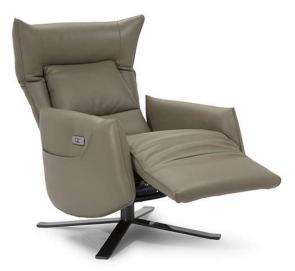

#### SCHEMATICS

#### TECHNICAL INFORMATION

| *  | COVERING | Leather          |                                                            |                                                 |              |                                                                                             |
|----|----------|------------------|------------------------------------------------------------|-------------------------------------------------|--------------|---------------------------------------------------------------------------------------------|
| #  | LEGS     | Wood             | Metal                                                      | Plastic                                         | Castors      | Upholstered                                                                                 |
| 4  | FILLING  | Arms             | ] Fiber Seat<br>  Foam<br>  Feather/Fiber Mix<br>  Feather | cushion Fiber<br>Foam<br>Feather/Fib<br>Feather | Back cushion | <ul> <li>□ Fiber</li> <li>✓ Foam</li> <li>□ Feather/Fiber Mix</li> <li>□ Feather</li> </ul> |
| ٤. | COMFORT  | Standard Comfort | Firm Comfort                                               |                                                 |              |                                                                                             |
| *  | FUNCTION | Bed              | Electric motion                                            | Motion                                          | Recliner     | Sliding                                                                                     |
| *  | OPTIONS  | Nails            | Removable                                                  | Contrast Stitching                              |              |                                                                                             |