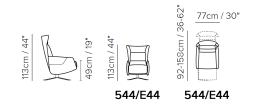

# Batticuore B889



Vers. 544



Vers. 544



# Batticuore B889

#### SCHEMATICS



#### TECHNICAL INFORMATION

| *  | COVERING | Leather          |                                                            |                                                 |              |                                                                                             |
|----|----------|------------------|------------------------------------------------------------|-------------------------------------------------|--------------|---------------------------------------------------------------------------------------------|
| #  | LEGS     | Wood             | Metal                                                      | Plastic                                         | Castors      | Upholstered                                                                                 |