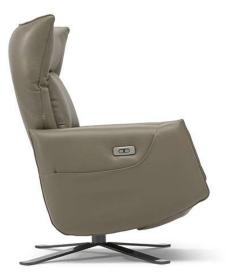

#### SCHEMATICS

#### TECHNICAL INFORMATION

| *  | COVERING | Leather          |                                                            |                                                 |              |                                                                                             |
|----|----------|------------------|------------------------------------------------------------|-------------------------------------------------|--------------|---------------------------------------------------------------------------------------------|
| #  | LEGS     | Wood             | Metal                                                      | Plastic                                         | Castors      | Upholstered                                                                                 |
| 4  | FILLING  | Arms             | ] Fiber Seat<br>  Foam<br>  Feather/Fiber Mix<br>  Feather | cushion Fiber<br>Foam<br>Feather/Fib<br>Feather | Back cushion | <ul> <li>□ Fiber</li> <li>✓ Foam</li> <li>□ Feather/Fiber Mix</li> <li>□ Feather</li> </ul> |
| ٤. | COMFORT  | Standard Comfort | Firm Comfort                                               |                                                 |              |                                                                                             |
| *  | FUNCTION | Bed              | Electric motion                                            | Motion                                          | Recliner     | Sliding                                                                                     |
| *  | OPTIONS  | Nails            | Removable                                                  | Contrast Stitching                              |              |                                                                                             |