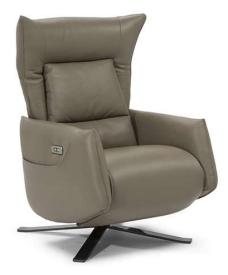

#### SCHEMATICS

#### TECHNICAL INFORMATION

| *  | COVERING | Leather          |                                                            |                                                 |              |                                                                                             |
|----|----------|------------------|------------------------------------------------------------|-------------------------------------------------|--------------|---------------------------------------------------------------------------------------------|
| #  | LEGS     | Wood             | Metal                                                      | Plastic                                         | Castors      | Upholstered                                                                                 |
| 4  | FILLING  | Arms             | ] Fiber Seat<br>  Foam<br>  Feather/Fiber Mix<br>  Feather | cushion Fiber<br>Foam<br>Feather/Fib<br>Feather | Back cushion | <ul> <li>□ Fiber</li> <li>✓ Foam</li> <li>□ Feather/Fiber Mix</li> <li>□ Feather</li> </ul> |
| ٤. | COMFORT  | Standard Comfort | Firm Comfort                                               |                                                 |              |                                                                                             |
| *  | FUNCTION | Bed              | Electric motion                                            | Motion                                          | Recliner     | Sliding                                                                                     |
| *  | OPTIONS  | Nails            | Removable                                                  | Contrast Stitching                              |              |                                                                                             |