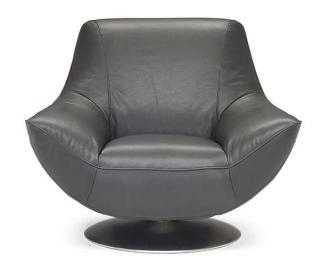

## Greta B840

#### TECHNICAL INFORMATION

| *        | COVERING | Leather 🗸        |                                           |                                 |              |                                      |
|----------|----------|------------------|-------------------------------------------|---------------------------------|--------------|--------------------------------------|
| #        | LEGS     | Wood             | Metal<br><b>✓</b>                         | Plastic                         | Castors      | Upholstered                          |
| 4        | FILLING  | ZIIII3           | Fiber Seat Foam Feather/Fiber Mix Feather | cushion Fiber Foam Feather/Fibe | Back cushion | Fiber Foam Feather/Fiber Mix Feather |
| <u>L</u> | COMFORT  | Standard Comfort | Firm Comfort                              |                                 |              |                                      |
| *        | FUNCTION | Bed              | Electric motion                           | Motion                          | Recliner     | Sliding                              |
| *        | OPTIONS  | Nails            | Removable                                 | Contrast Stitching              |              |                                      |