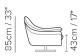

#### **NOTES**

- Model is available with contrast welt (or any another decorative detail such as a band under arm cushion) to be entered as second covering in the same category.
- Tight Seat Cushion (the seat cushions of the models are fixed to the frame)
- Tight Back Cushion (the back cushions of the models are fixed to the frame)
- Internal wooden frame
- Without Feet Assembled (the feet will be in a bag inside the package)
- Feet available in metal finishing 75 (Glazed Nickel)
- Feet height 15,5 cm