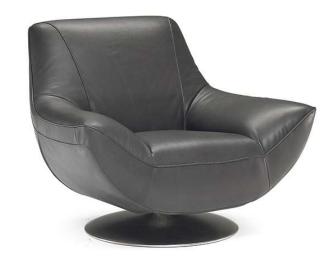

## Greta B840

#### TECHNICAL INFORMATION

| *        | COVERING | Leather 🗸        |                                           |                                 |              |                                      |
|----------|----------|------------------|-------------------------------------------|---------------------------------|--------------|--------------------------------------|
| #        | LEGS     | Wood             | Metal<br><b>✓</b>                         | Plastic                         | Castors      | Upholstered                          |
| 4        | FILLING  | ZIIII3           | Fiber Seat Foam Feather/Fiber Mix Feather | cushion Fiber Foam Feather/Fibe | Back cushion | Fiber Foam Feather/Fiber Mix Feather |
| <u>L</u> | COMFORT  | Standard Comfort | Firm Comfort                              |                                 |              |                                      |
| *        | FUNCTION | Bed              | Electric motion                           | Motion                          | Recliner     | Sliding                              |
| *        | OPTIONS  | Nails            | Removable                                 | Contrast Stitching              |              |                                      |