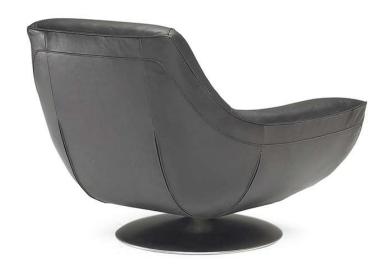

## Greta B840

#### TECHNICAL INFORMATION

| *        | COVERING | Leather 🗸        |                                           |                                 |              |                                      |
|----------|----------|------------------|-------------------------------------------|---------------------------------|--------------|--------------------------------------|
| #        | LEGS     | Wood             | Metal<br><b>✓</b>                         | Plastic                         | Castors      | Upholstered                          |
| 4        | FILLING  | ZIIII3           | Fiber Seat Foam Feather/Fiber Mix Feather | cushion Fiber Foam Feather/Fibe | Back cushion | Fiber Foam Feather/Fiber Mix Feather |
| <u>L</u> | COMFORT  | Standard Comfort | Firm Comfort                              |                                 |              |                                      |
| *        | FUNCTION | Bed              | Electric motion                           | Motion                          | Recliner     | Sliding                              |
| *        | OPTIONS  | Nails            | Removable                                 | Contrast Stitching              |              |                                      |