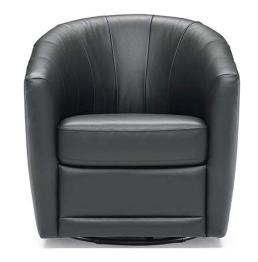

## Giada B596

#### TECHNICAL INFORMATION

| *        | COVERING | Leather 🗸    | Soft Cover                                |                                                 |              |                                      |
|----------|----------|--------------|-------------------------------------------|-------------------------------------------------|--------------|--------------------------------------|
| <b>*</b> | LEGS     | Metal        | Wood                                      | Upholstered                                     | Castors      | Plastic 🗸                            |
| 4        | FILLING  | Arms    ✓    | Fiber Seat Foam Feather/Fiber Mix Feather | Cushion ☐ Fiber ☑ Foam ☐ Feather/Fibe ☐ Feather | Back cushion | Fiber Foam Feather/Fiber Mix Feather |
| <u>`</u> | COMFORT  | Firm Comfort | Standard Comfort                          |                                                 |              |                                      |
| *        | FUNCTION | Bed          | Electric motion                           | Motion                                          | Recliner     | Sliding                              |
| *        | OPTIONS  | Removable    | Nails                                     | Contrast Stitching                              |              |                                      |

#### **NOTES**

- All arms, back and seat surfaces are covered in Top Grain.
- This model is available with split leather exterior covering (Side, Rear and Front Panels)
- Tight Seat Cushion (the seat cushions of the models are fixed to the frame)
- Tight Back Cushion (the back cushions of the models are fixed to the frame)
- Internal wooden frame
- Without Feet Assembled (the feet will be in a bag inside the package)
- Plastic Wrap (the model will be wrapped in a plastic bag)
- Feet height 8,0 cm