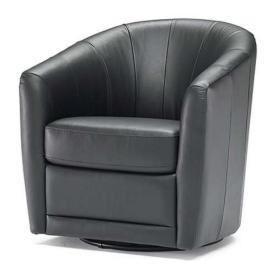

## Giada B596

#### TECHNICAL INFORMATION

| *        | COVERING | Leather 🗸    | Soft Cover                                |                                                 |              |                                      |
|----------|----------|--------------|-------------------------------------------|-------------------------------------------------|--------------|--------------------------------------|
| <b>*</b> | LEGS     | Metal        | Wood                                      | Upholstered                                     | Castors      | Plastic 🗸                            |
| 4        | FILLING  | Arms    ✓    | Fiber Seat Foam Feather/Fiber Mix Feather | Cushion ☐ Fiber ☑ Foam ☐ Feather/Fibe ☐ Feather | Back cushion | Fiber Foam Feather/Fiber Mix Feather |
| <u>`</u> | COMFORT  | Firm Comfort | Standard Comfort                          |                                                 |              |                                      |
| *        | FUNCTION | Bed          | Electric motion                           | Motion                                          | Recliner     | Sliding                              |
| *        | OPTIONS  | Removable    | Nails                                     | Contrast Stitching                              |              |                                      |

#### **NOTES**

- All arms, back and seat surfaces are covered in Top Grain.
- This model is available with split leather exterior covering (Side, Rear and Front Panels)
- Tight Seat Cushion (the seat cushions of the models are fixed to the frame)
- Tight Back Cushion (the back cushions of the models are fixed to the frame)
- Internal wooden frame
- Without Feet Assembled (the feet will be in a bag inside the package)
- Plastic Wrap (the model will be wrapped in a plastic bag)
- Feet height 8,0 cm