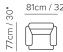

#### **NOTES**

- All arms, back and seat surfaces are covered in Top Grain.
- This model is available with split leather exterior covering (Side, Rear and Front Panels)
- Tight Seat Cushion (the seat cushions of the models are fixed to the frame)
- Tight Back Cushion (the back cushions of the models are fixed to the frame)
- Internal wooden frame
- Without Feet Assembled (the feet will be in a bag inside the package)
- Plastic Wrap (the model will be wrapped in a plastic bag)
- Feet height 8,0 cm