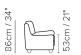

#### **NOTES**

- All arms, back and seat surfaces are covered in Top Grain.
- This model is available with split leather exterior covering (Side, Rear and Front Panels)
- Tight Seat Cushion (the seat cushions of the models are fixed to the frame)
- Tight Back Cushion (the back cushions of the models are fixed to the frame)
- Internal wooden frame
- Without Feet Assembled (the feet will be in a bag inside the package)
- Plastic Wrap (the model will be wrapped in a plastic bag)
- Feet height 8,0 cm