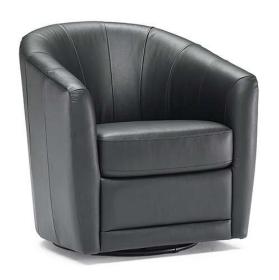

## Giada B596

#### TECHNICAL INFORMATION

| *        | COVERING | Leather 🗸    | Soft Cover                                |                                                 |              |                                      |
|----------|----------|--------------|-------------------------------------------|-------------------------------------------------|--------------|--------------------------------------|
| <b>*</b> | LEGS     | Metal        | Wood                                      | Upholstered                                     | Castors      | Plastic 🗸                            |
| 4        | FILLING  | Arms    ✓    | Fiber Seat Foam Feather/Fiber Mix Feather | Cushion ☐ Fiber ☑ Foam ☐ Feather/Fibe ☐ Feather | Back cushion | Fiber Foam Feather/Fiber Mix Feather |
| <u>`</u> | COMFORT  | Firm Comfort | Standard Comfort                          |                                                 |              |                                      |
| *        | FUNCTION | Bed          | Electric motion                           | Motion                                          | Recliner     | Sliding                              |
| *        | OPTIONS  | Removable    | Nails                                     | Contrast Stitching                              |              |                                      |

#### **NOTES**

- All arms, back and seat surfaces are covered in Top Grain.
- This model is available with split leather exterior covering (Side, Rear and Front Panels)
- Tight Seat Cushion (the seat cushions of the models are fixed to the frame)
- Tight Back Cushion (the back cushions of the models are fixed to the frame)
- Internal wooden frame
- Without Feet Assembled (the feet will be in a bag inside the package)
- Plastic Wrap (the model will be wrapped in a plastic bag)
- Feet height 8,0 cm